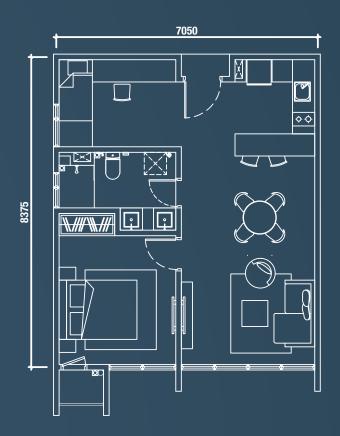

COVERED BBQ AREA                  | 覆盖式烧烤区    |
| 22. FAMILY "KTV" ROOM 家庭式 I           | KTV 娱乐厅   |



#### Exclusive Amenities for A Better Living



Residential facilities include a 25m Botanic Lifestyle Swimming Pool, and also a gym room that is equipped with the latest workout equipments.

# 健康生活再升級



An enchanting pool environment with a Victorian water fountain.

'優美的泳池環境和維多利亞噴泉"



### Rooms & Suites

Each unit is designed to be part of nature, be it the surrounding forest or the lush gardens growing below, residents are sure to be greeted with a picturesque view no matter where they are.



"...where urban designs combine with Mother Nature, to bring you the best of living."



# UNIT PLANS

#### TYPE A (518 sqft)





#### SUPERIOR SUITE 优 越 單 位

#### **TYPE B1-a** (650 sqft)



DELUXE SUITE 优 越 空 间 單 位

#### TYPE C (805 sqft)

TYPE D (900 sqft)



DUAL KEY SUITE 雙鑰匙單位 LUXURIOUS SUITE 豪华單位

## Exquisite Bathrooms

B

All bathrooms are equipped with a well designed floor trap system to prevent pest from invading

B

E

Penthouse bathroom

ALCONO.

A A

# **Specifications**

| (a) Structure               | : Reinforced Concrete Structure                                    |  |                     |                      |                        |                        |                            |                            |                            |                 |           |    |           |    |            |
|-----------------------------|--------------------------------------------------------------------|--|---------------------|----------------------