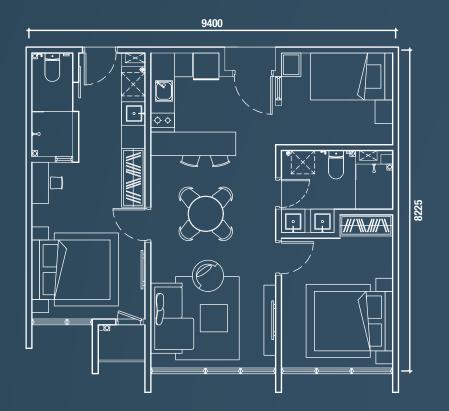

#### TYPE C (805 sqft)

TYPE D (900 sqft)

DUAL KEY SUITE 雙鑰匙單位 LUXURIOUS SUITE 豪华單位