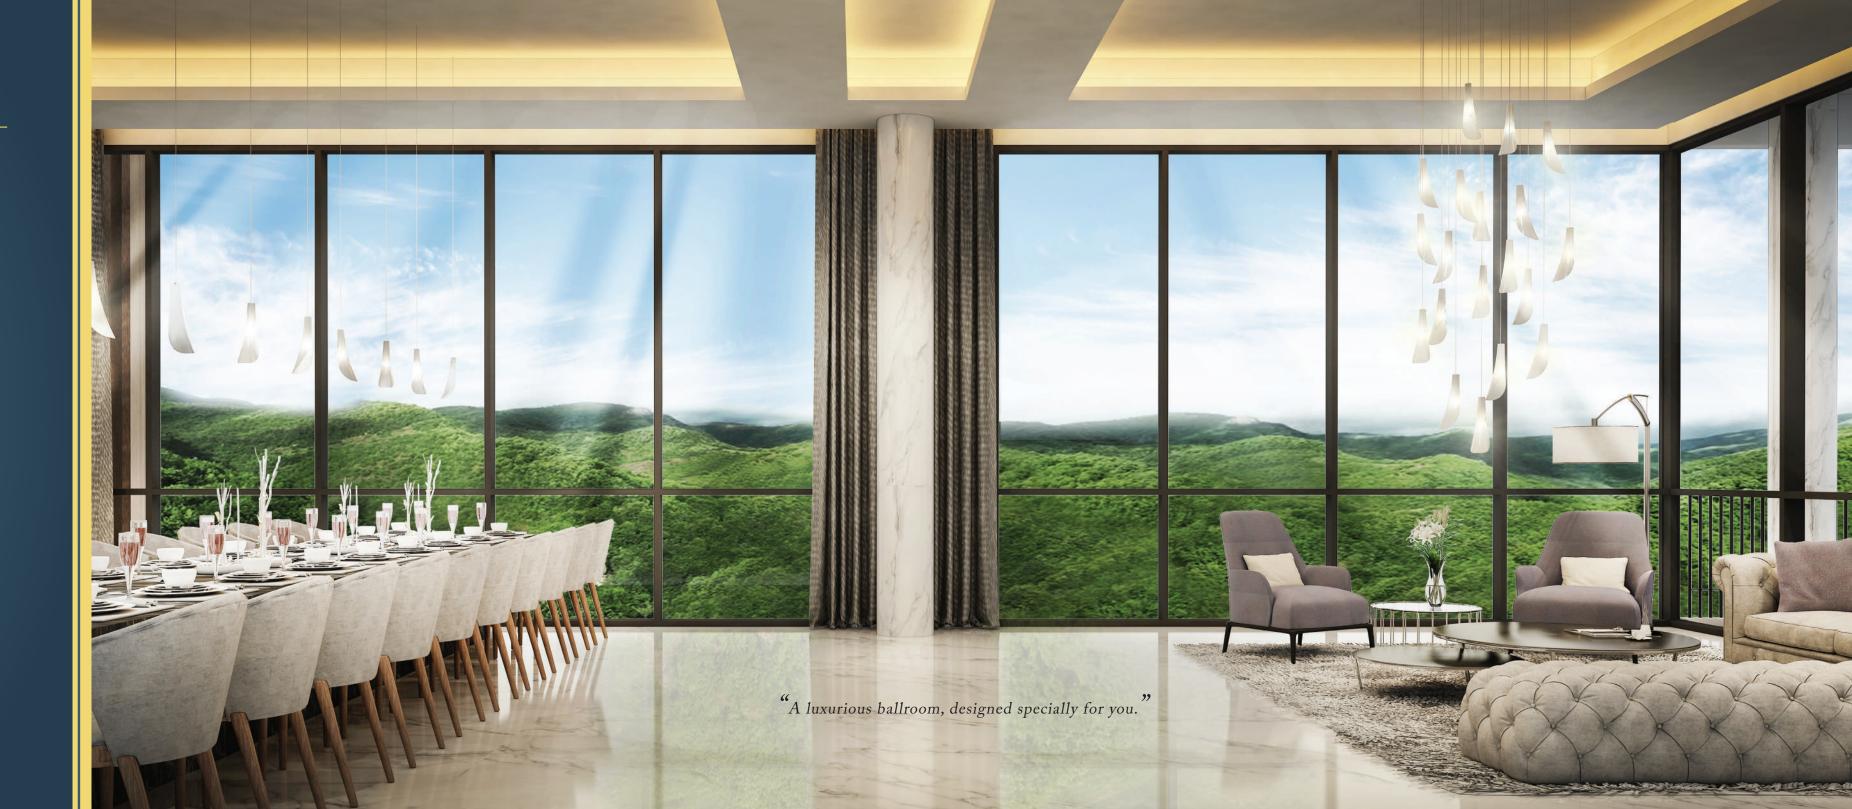

#### 22 Residential Facilities

| 1. BOTANIC LIFESTYLE<br>SWIMMING POOL | 独特设计游泳池   |
|---------------------------------------|-----------|
| 2. WATER FOUNTAIN                     | 水上喷 泉     |
| 3. WADING POOL                        | 儿童戏水池     |
| 4. SUN BED                            | 泳池休闲区     |
| 5. POOL LEDGE                         | 浅池 区      |
| 6. NEST PLAYGROUND                    | 鸟巢儿童游乐场   |
| 7. CUBE PLAYGROUND                    | 立方体游乐场    |
| 8. JOGGING TRACK                      | 运动步道      |
| 9. OUTDOOR FITNESS STATION            | 户外健身区     |
| 10. MEDITATION DECK                   | 冥 想 苑 平 台 |
| 11. RESTING PLAZA                     | 休闲区       |
| 12. REFLEXOLOGY PATH                  | 放松小径      |
| 13. CAMELLIA BENCHES                  | 茶花景观櫈     |
| 14. ROOF TOP BBQ AREA                 | 空中烧烤区     |
| 15. LOUNGE AREA                       | 空中聚会区     |
| 16. SILENCE AREA                      | 清静空间      |
| 17. PLAY ROOM                         | 室内游戏厅     |
| 18. CHANGING ROOM                     | 运动休息室     |
| 19. GYMNASIUM                         | 空中健身房     |
| 20. MULTIPURPOSE FUNCTION HALL        | 多功能大厅     |
| 21. COVERED BBQ AREA                  | 覆盖式烧烤区    |
| 22. FAMILY "KTV" ROOM 家庭式 I           | KTV 娱乐厅   |