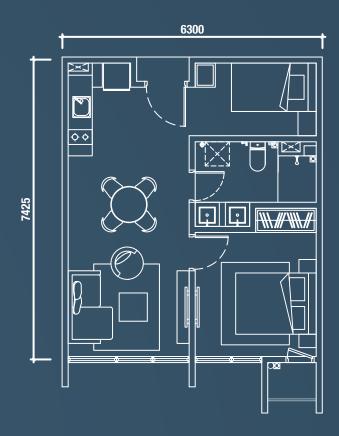

|
| 20. MULTIPURPOSE FUNCTION HALL        | 多功能大厅     |
| 21. COVERED BBQ AREA                  | 覆盖式烧烤区    |
| 22. FAMILY "KTV" ROOM 家庭式 I           | KTV 娱乐厅   |



#### Exclusive Amenities for A Better Living



Residential facilities include a 25m Botanic Lifestyle Swimming Pool, and also a gym room that is equipped with the latest workout equipments.

# 健康生活再升級



An enchanting pool environment with a Victorian water fountain.

'優美的泳池環境和維多利亞噴泉"



### Rooms & Suites

Each unit is designed to be part of nature, be it the surrounding forest or the lush gardens growing below, residents are sure to be greeted with a picturesque view no matter where they are.



"...where urban designs combine with Mother Nature, to bring you the best of living."



# UNIT PLANS

#### TYPE A (518 sqft)





#### SUPERIOR SUITE 优 越 單 位

#### **TYPE B1-a** (650 sqft)



DELUXE SUITE 优 越 空 间 單 位

#### TYPE C (805 sqft)

TYPE D (900 sqft)



DUAL KEY SUITE 雙鑰匙單位 LUXURIOUS SUITE 豪华單位

## Exquisite Bathrooms

B

All bathrooms are equipped with a well designed floor trap system to prevent pest from invading

B

E

Penthouse bathroom

ALCONO.

A A

# **Specifications**

| (a) Structure               | : Reinforced Concrete Structure                                    |  |                     |                      |                        |                        |                            |                            |                            |                 |           |    |           |    |            |
|-----------------------------|------------------------------------------------------